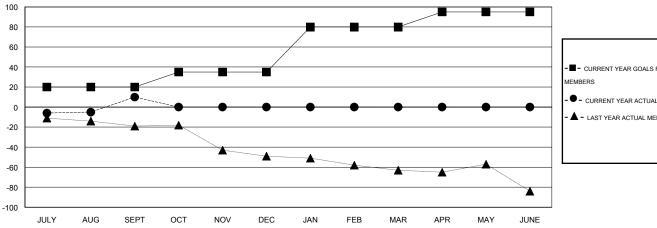

## GOALS AND ACTUAL MEMBERS CUMULATIVE

| - ■ - CURRENT YEAR GOALS FOR NEW  |
|-----------------------------------|
| MEMBERS                           |
| - ● - CURRENT YEAR ACTUAL MEMBERS |
| - ▲ - LAST YEAR ACTUAL MEMBERS    |